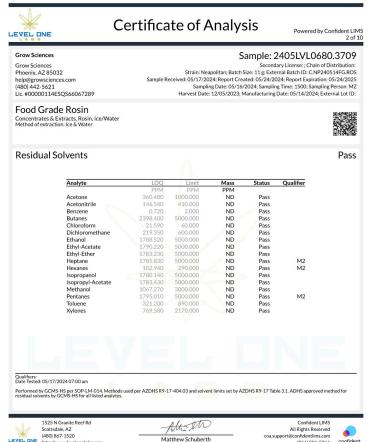

# 100mg Rosin Fruit Chew - Blueberry Hibiscus

Ingestible, Soft Chew, Pressing Extraction method: Ice & water

Microbials Pass

| Analyte                                                          | Result       | Result Units | Status | Qualifier |
|------------------------------------------------------------------|--------------|--------------|--------|-----------|
| E. Coli                                                          | <10          | CFU/G        | Pass   | _         |
| Salmonella                                                       | Not Detected | in one gram  | Pass   |           |
| Aspergillus terreus                                              | NR           | in one gram  | NT     |           |
| Aspergillus fumigatus, Aspergillus flavus, and Aspergillus niger | NR           | in one gram  | NT     |           |

Qualifiers:

Date Tested: 06/13/2024 12:00 am

TNTC = Too Numerous to Count. The lower limit of quantification for E. coli is 10 CFU/g unless noted on the CoA by further dilution. Unless otherwise stated all quality control samples performed within specifications. Analysis Method/Instrumentation: E. coli plating via 3M Petrifilm per SOP-LM-019, Salmonella spp. And Aspergillus spp. detection by Bio-Rad CFX96 Deep Well real-time PCR per SOP-LM-016 & SOP-LM-017. Methods used per AZDHS R9-17-404.04 and microbial limits set by AZDHS R9-17 Table 3.1. ADHS approved method for microbials for all listed organisms.