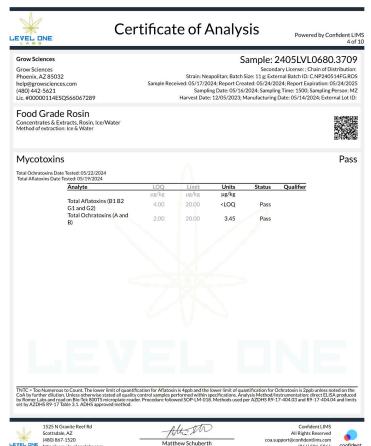

# 100mg Rosin Fruit Chew - Blueberry Hibiscus

Ingestible, Soft Chew, Pressing Extraction method: Ice & water

Microbials Pass

| Analyte                                                          | Result       | Result Units | Status | Qualifier |
|------------------------------------------------------------------|--------------|--------------|--------|-----------|
| E. Coli                                                          | <10          | CFU/G        | Pass   | _         |
| Salmonella                                                       | Not Detected | in one gram  | Pass   |           |
| Aspergillus terreus                                              | NR           | in one gram  | NT     |           |
| Aspergillus fumigatus, Aspergillus flavus, and Aspergillus niger | NR           | in one gram  | NT     |           |

Qualifiers:

Date Tested: 06/13/2024 12:00 am

TNTC = Too Numerous to Count. The lower limit of quantification for E. coli is 10 CFU/g unless noted on the CoA by further dilution. Unless otherwise stated all quality control samples performed within specifications. Analysis Method/Instrumentation: E. coli plating via 3M Petrifilm per SOP-LM-019, Salmonella spp. And Aspergillus spp. detection by Bio-Rad CFX96 Deep Well real-time PCR per SOP-LM-016 & SOP-LM-017. Methods used per AZDHS R9-17-404.04 and microbial limits set by AZDHS R9-17 Table 3.1. ADHS approved method for microbials for all listed organisms.