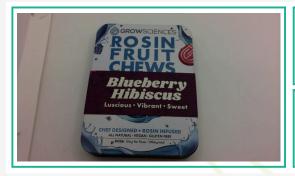

# 100mg Rosin Fruit Chew - Blueberry Hibiscus

Ingestible, Soft Chew, Pressing Extraction method: Ice & water

102.23mg/unit

Total THC

NT

Total CBD

ND

Not Tested

# 100mg Rosin Fruit Chew - Blueberry Hibiscus

Ingestible, Soft Chew, Pressing Extraction method: Ice & water

Using marijuana during pregnancy could cause birth defects or other health issues to your unborn child