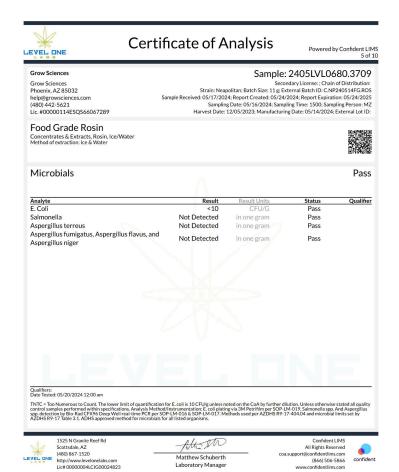

# 100mg Rosin Fruit Chew - Blueberry Hibiscus

Ingestible, Soft Chew, Pressing Extraction method: Ice & water

Microbials Pass

| Analyte                                                          | Result       | Result Units | Status | Qualifier |
|------------------------------------------------------------------|--------------|--------------|--------|-----------|
| E. Coli                                                          | <10          | CFU/G        | Pass   | _         |
| Salmonella                                                       | Not Detected | in one gram  | Pass   |           |
| Aspergillus terreus                                              | NR           | in one gram  | NT     |           |
| Aspergillus fumigatus, Aspergillus flavus, and Aspergillus niger | NR           | in one gram  | NT     |           |

Qualifiers:

Date Tested: 06/13/2024 12:00 am

TNTC = Too Numerous to Count. The lower limit of quantification for E. coli is 10 CFU/g unless noted on the CoA by further dilution. Unless otherwise stated all quality control samples performed within specifications. Analysis Method/Instrumentation: E. coli plating via 3M Petrifilm per SOP-LM-019, Salmonella spp. And Aspergillus spp. detection by Bio-Rad CFX96 Deep Well real-time PCR per SOP-LM-016 & SOP-LM-017. Methods used per AZDHS R9-17-404.04 and microbial limits set by AZDHS R9-17 Table 3.1. ADHS approved method for microbials for all listed organisms.